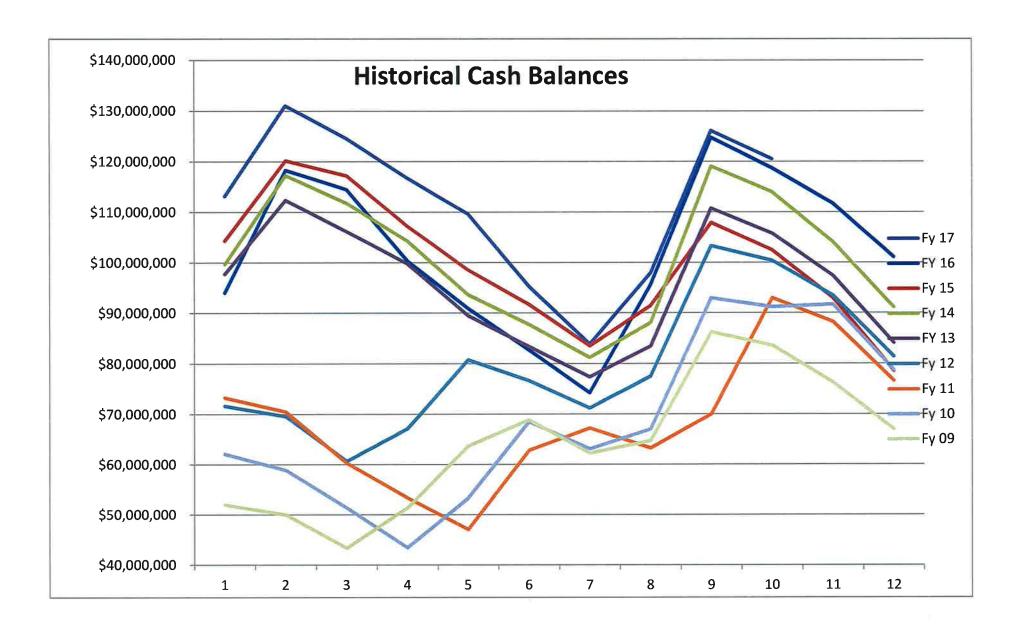

#### **Description**

2016-2017 Fiscal Year Cash Flow Statement 2015-16 Fiscal Year Cash Flow Statement 2014-15 Fiscal Year Cash Flow Statement Financial Statement – April 2017 Cash and Investments Report April Investment Statements Graph